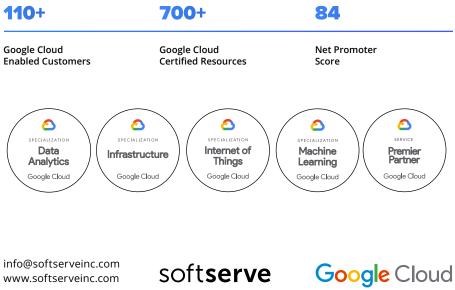

SoftServe is a **Premier Google Cloud Services Partner** with deep and recognized expertise in enabling clients to develop cloud-native applications through leveraging advanced technologies like artificial intelligence, machine learning, and data analytics. We've successfully delivered hundreds of projects for clients ranging from Fortune 100 enterprises to digital-native startups.

#### **PROVEN GOOGLE CLOUD SPECIALISTS**