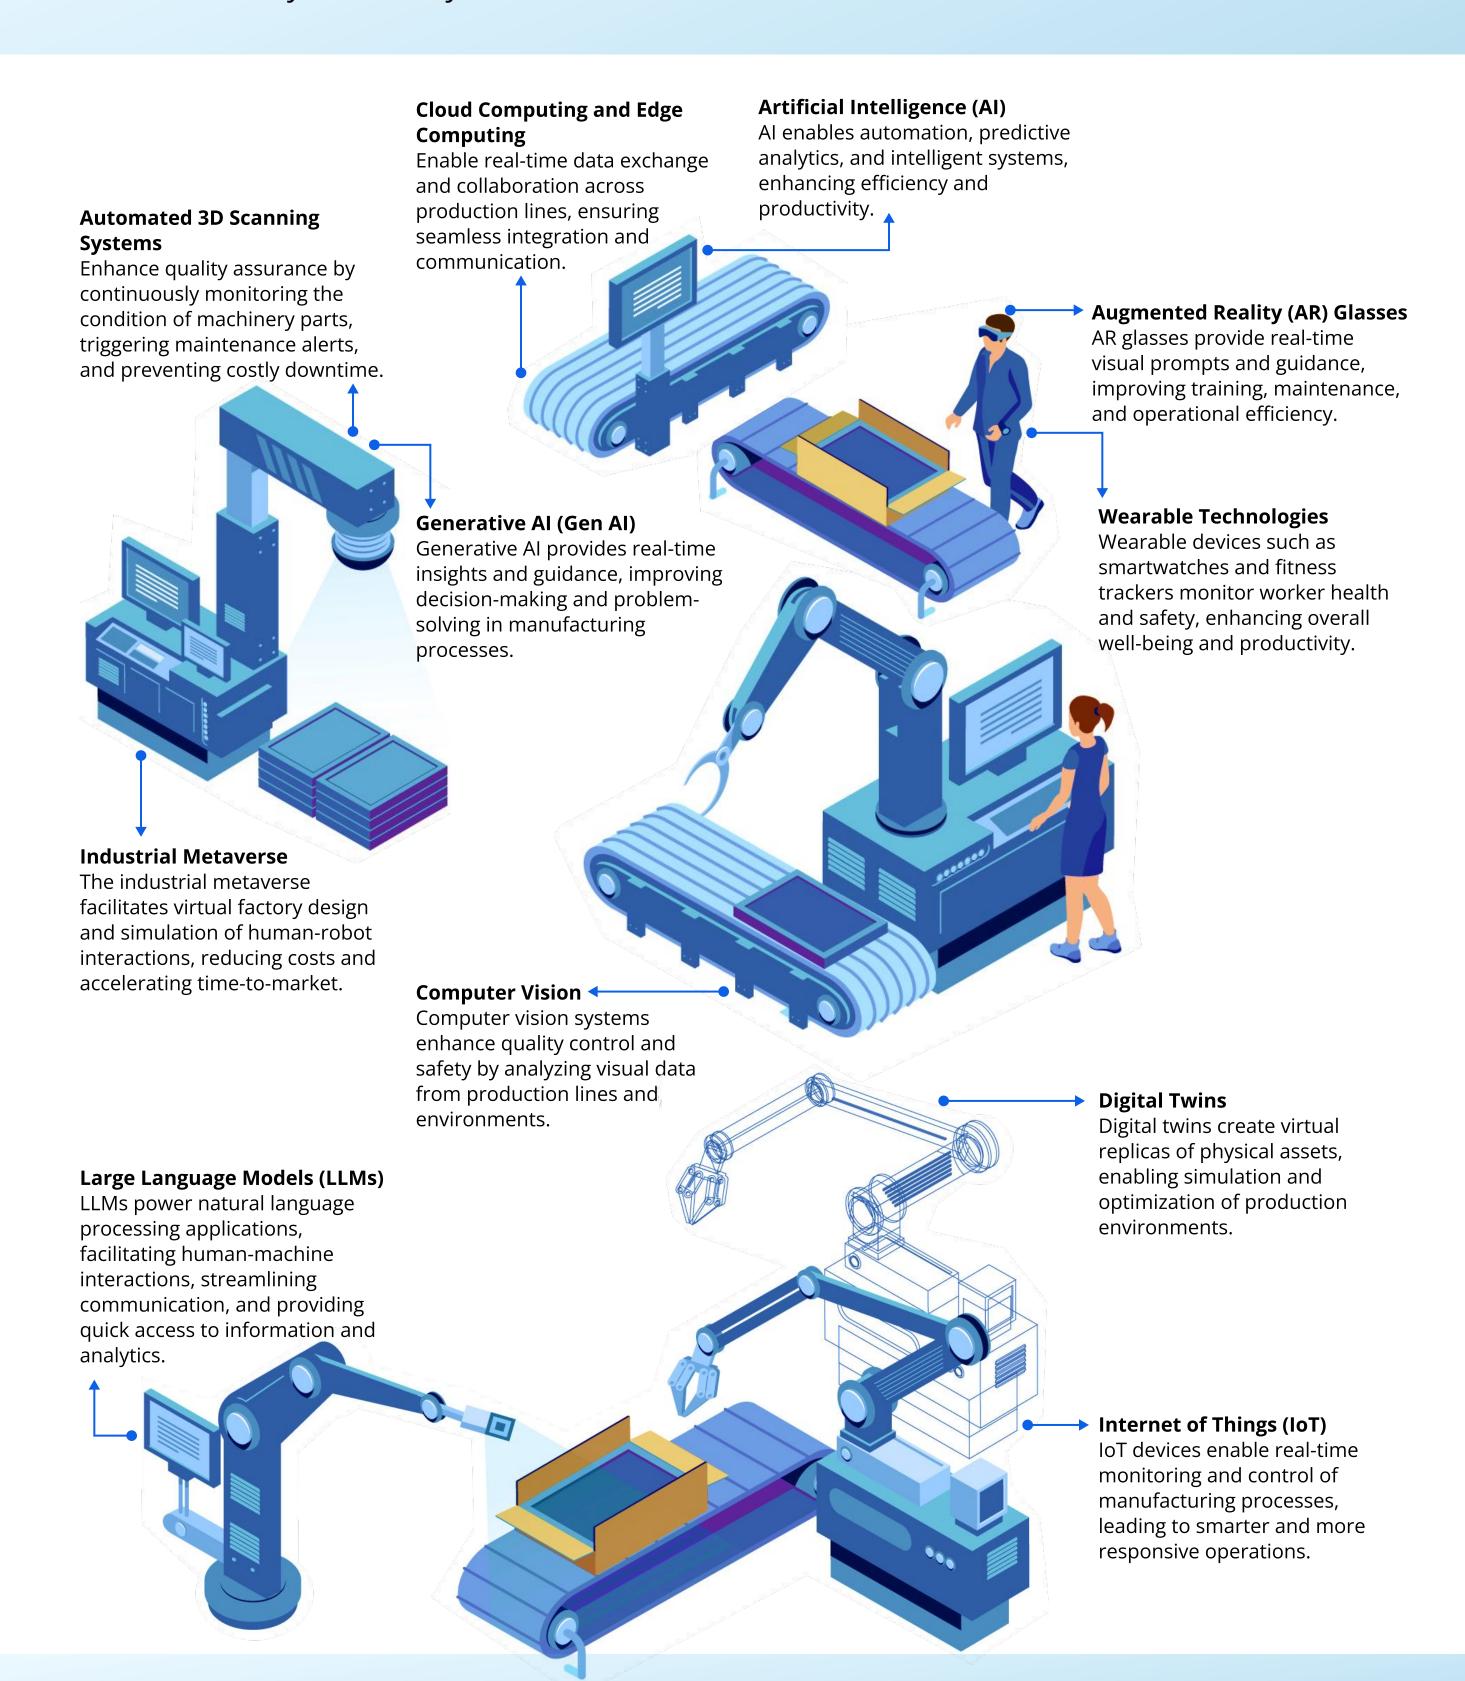

## TACKLING TOP CHALLENGES ON THE FACTORY FLOOR

These technologies collectively mixed and matched are solving skill and labor shortages, enhancing manufacturing agility, and improving maintenance and reliability, paving the way for the Industry 5.0 factory floor of the future.

## HERE'S WHAT TODAY'S INDUSTRY 4.0 TECH ACHIEVES AND HOW IT EVOLVES INTO INDUSTRY 5.0