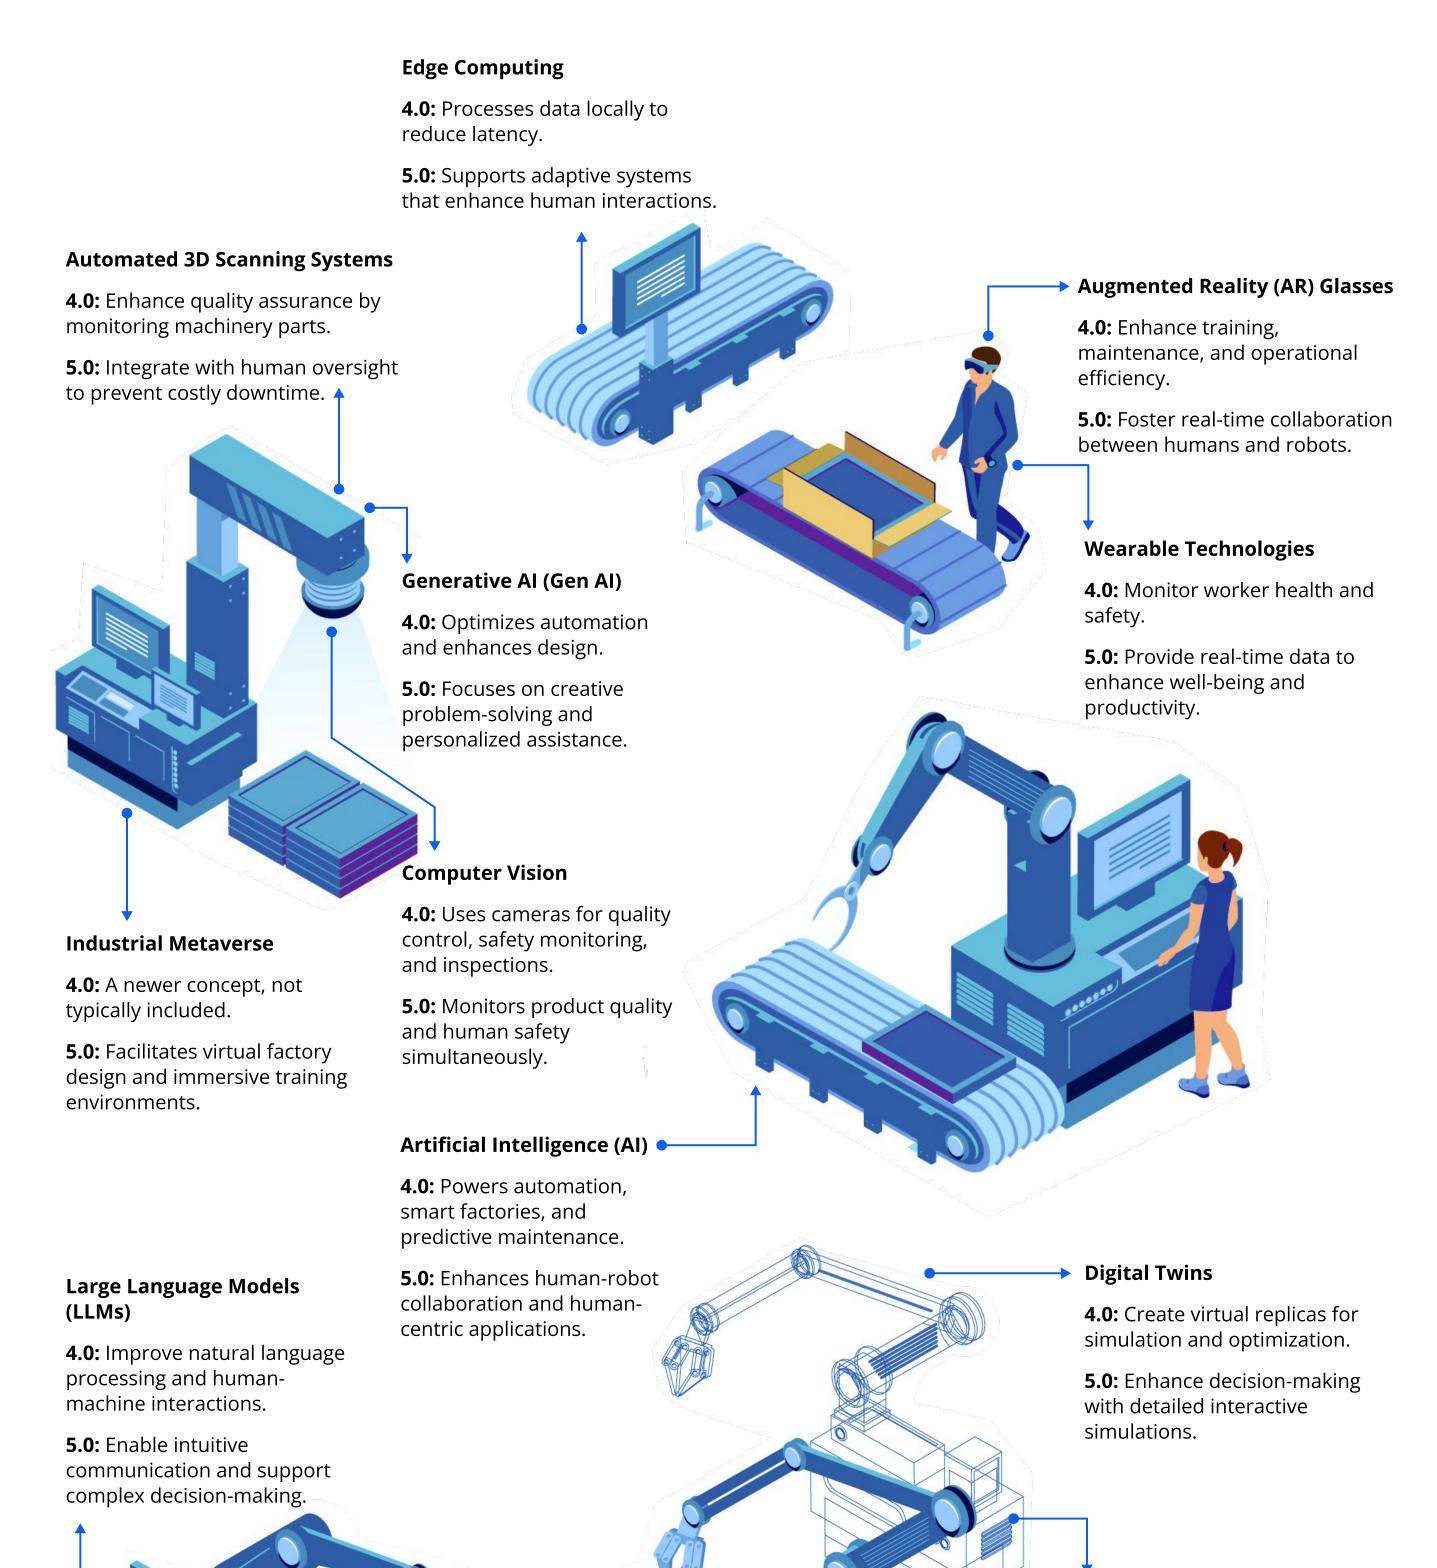

## TACKLING TOP CHALLENGES ON THE FACTORY FLOOR

These technologies collectively mixed and matched are solving skill and labor shortages, enhancing manufacturing agility, and improving maintenance and reliability, paving the way for the Industry 5.0 factory floor of the future.

**Internet of Things (IoT)** 

**5.0:** Creates interconnected,

responsive systems in harmony

and process control.

with human operators.

**4.0:** Enables real-time monitoring

## HERE'S WHAT TODAY'S INDUSTRY 4.0 TECH ACHIEVES AND HOW IT EVOLVES INTO INDUSTRY 5.0