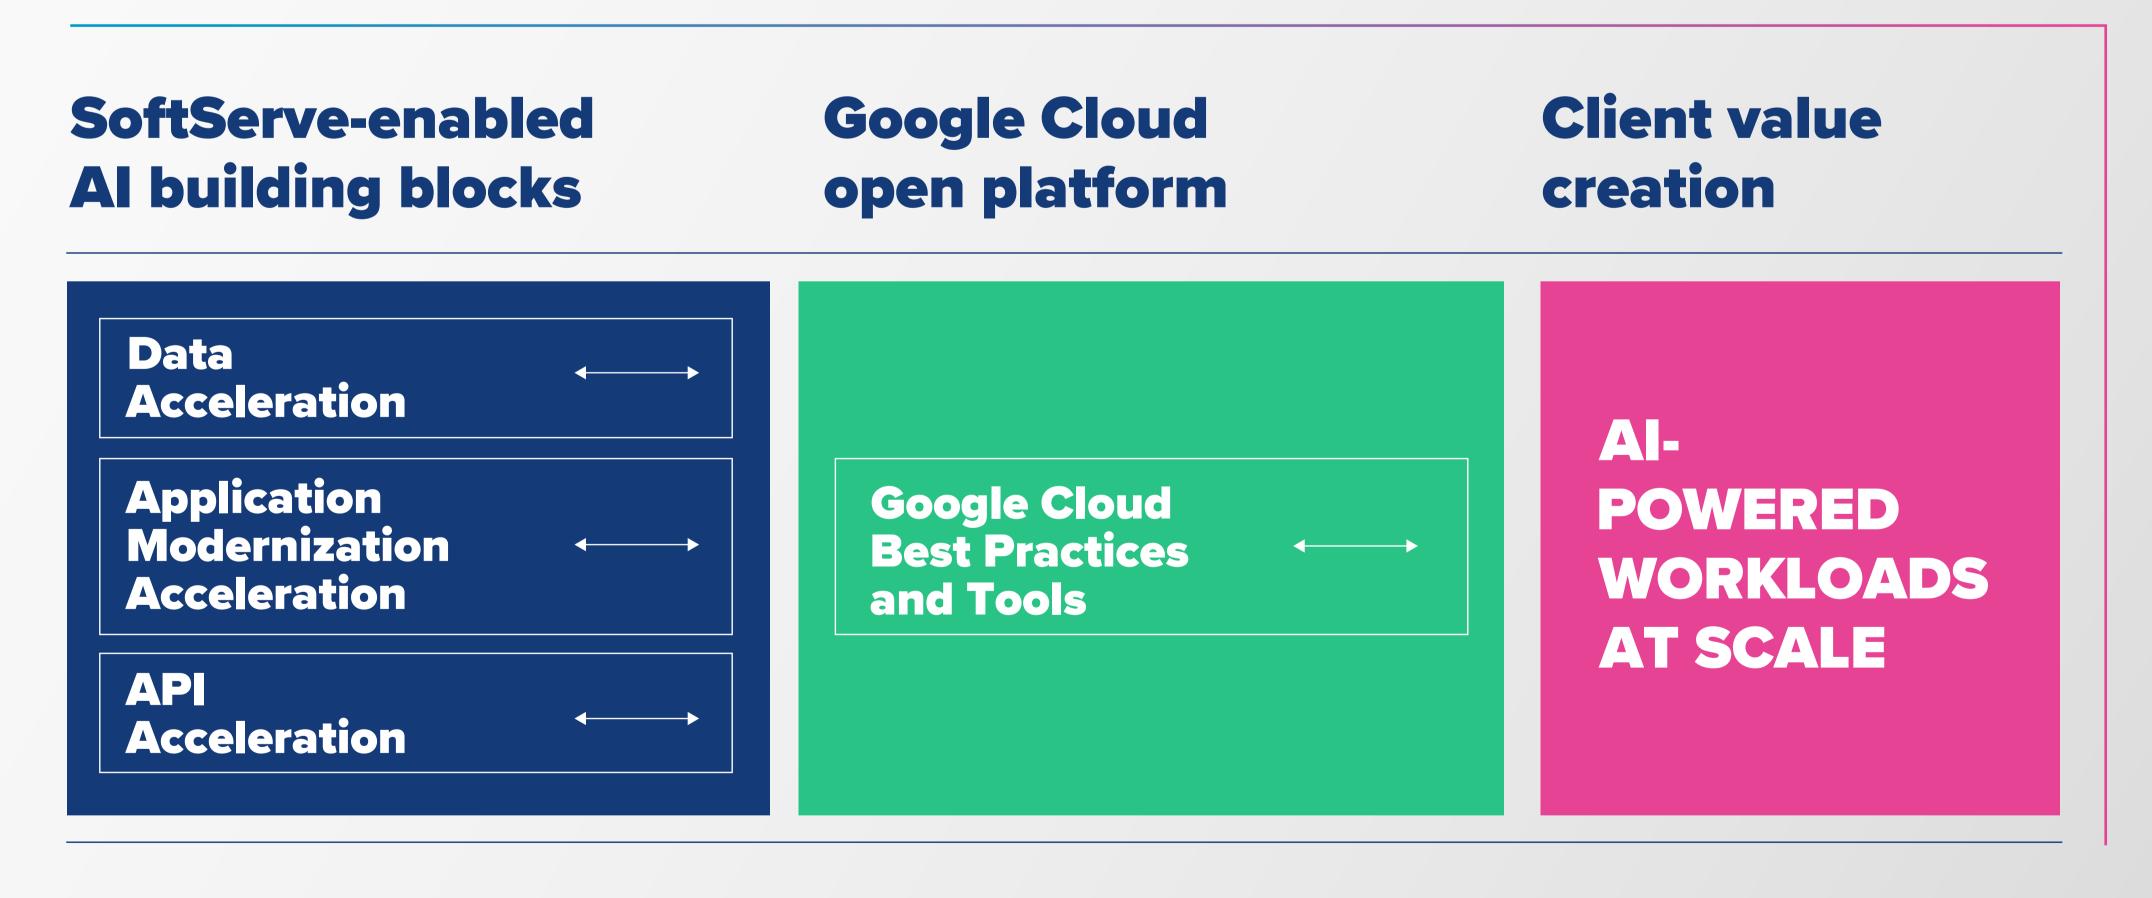

## SOFTSERVE INTELLIGENCE FRAMEWORK

With a distinct toolset spanning BigQuery for data warehousing, Apigee for API management and Vertex AI for building GenAI applications at scale, Google Cloud brings together innovations and expertise from across Google.

Together, SoftServe applies our deep experience and certified skills to enable the future of your business—with AI at the core.

Google Cloud softserve